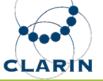

### Centres

- 3 new B-centres : Language Bank (FI), CLARIN.SI (SI), CLARINO Bergen (NO)
- successful re-assessment of LINDAT (CZ)
- several re-assessments postponed due to new Data Seal of Approval guidelines
- in total:
  - 20 certified B-centres
  - 38 registered centres